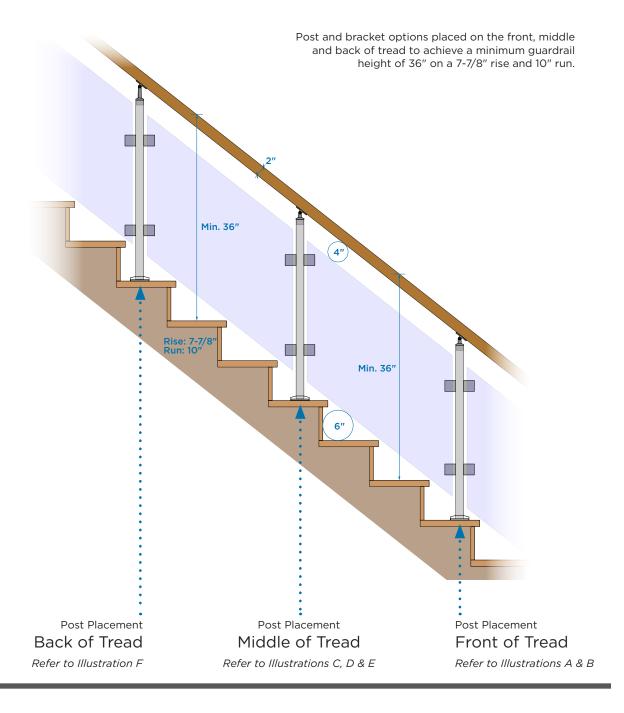

## Post & Top Mount Bracket Combinations

The product combinations and tread placements shown below achieve a minimum 36" guardrail height on a 7-7/8" rise and 10" run. Diagrams are for illustrative purposes only.