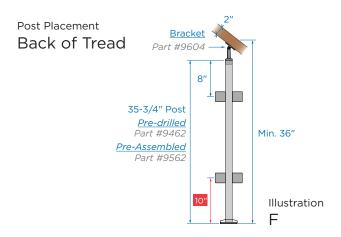

## Post & Top Mount Bracket Combinations

The product combinations and tread placements shown below achieve a minimum 36" guardrail height on a 7-7/8" rise and 10" run. Diagrams are for illustrative purposes only.

<u>Pre-drilled posts</u> can be paired with <u>various glass clip sizes and shapes</u> to suit design preferences, and the cover flange is optional. <u>Pre-assembled posts</u> include medium-sized glass clips to accommodate glass size from 6mm up to 12mm and a cover flange. Posts are available in round and square form with black stainless options.