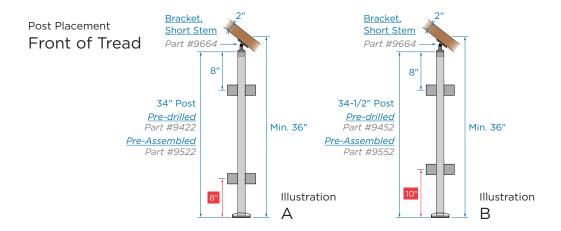

## Post & Top Mount Bracket Combinations

The product combinations and tread placements shown below achieve a minimum 36" guardrail height on a 7-7/8" rise and 10" run. Diagrams are for illustrative purposes only.

<u>Pre-drilled posts</u> can be paired with <u>various glass clip sizes and shapes</u> to suit design preferences, and the cover flange is optional. <u>Pre-assembled posts</u> include medium-sized glass clips to accommodate glass size from 6mm up to 12mm and a cover flange. Posts are available in round and square form with black stainless options.