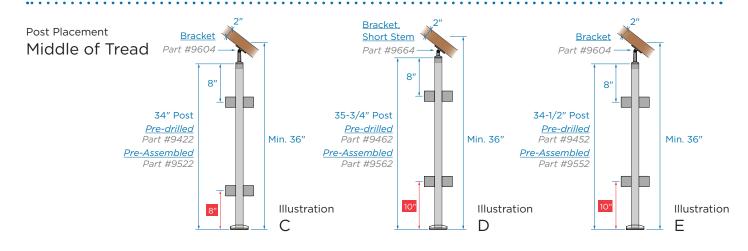

## Post & Top Mount Bracket Combinations

The product combinations and tread placements shown below achieve a minimum 36" guardrail height on a 7-7/8" rise and 10" run. Diagrams are for illustrative purposes only.

<u>Pre-drilled posts</u> can be paired with <u>various glass clip sizes and shapes</u> to suit design preferences, and the cover flange is optional. <u>Pre-assembled posts</u> include medium-sized glass clips to accommodate glass size from 6mm up to 12mm and a cover flange. Posts are available in round and square form with black stainless options.