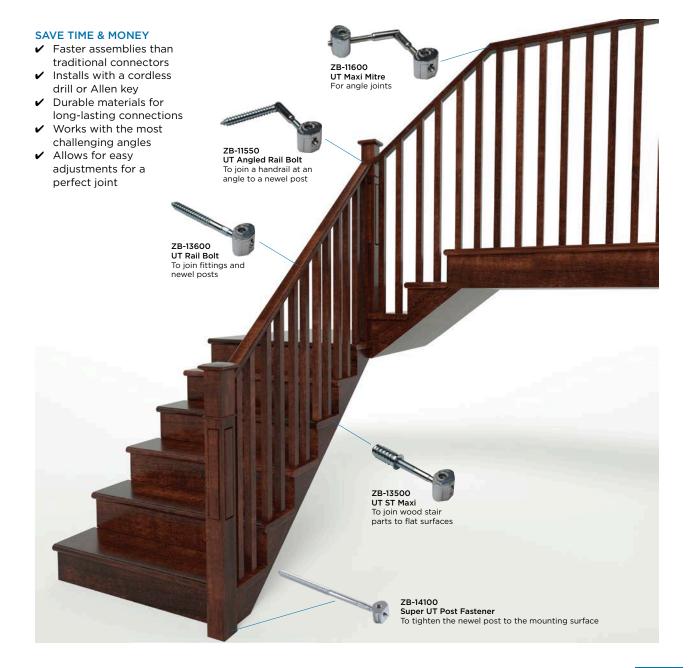

## **WOOD FASTENERS**

Zipbolt™ Overview & Selection Guide

## Innovative Wood Joining

Zipbolt's innovative and original products are easy to use saving the woodworker time and money. The patented universal tool gearing system gives lightning speed to joining wood stairs, railing and woodworking applications while being as simple and easy as using a cordless drill. Made from quality materials with housings of zinc diecast steel and gear housings of alloy steel, Zipbolt can be counted on to stand the test of time and offer the user confidence in every joint. From stairs to worktops, furniture to joinery, Zipbolt's innovative and versatile fasteners can accommodate all kinds of woodworking applications.